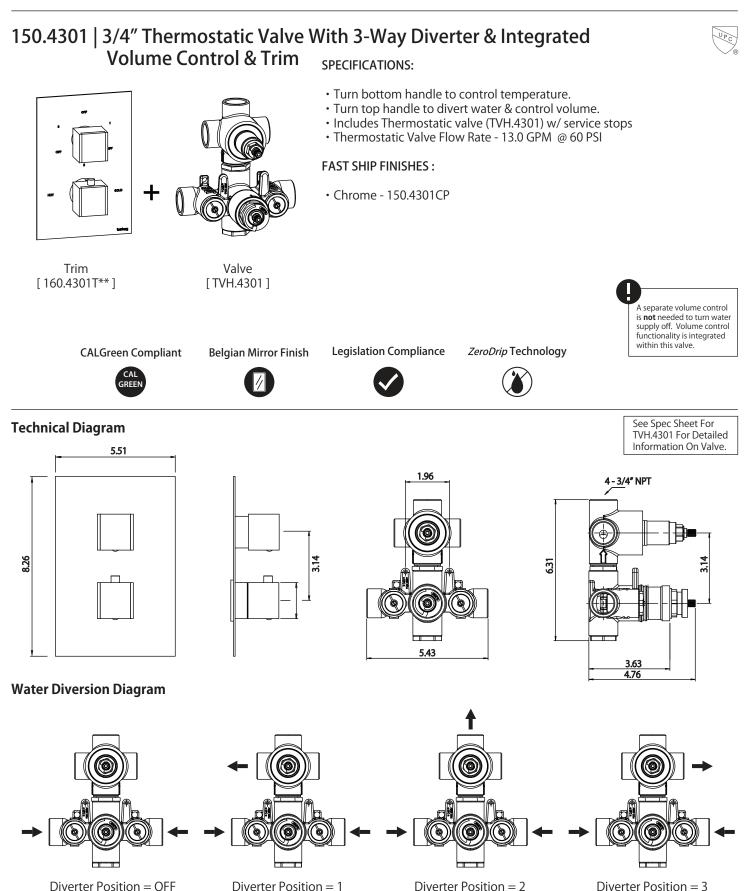

## TVH.4301 | 3/4" Thermostatic Valve With 3-Way Diverter & Integrated Volume Control Page 10f 2

### SPECIFICATIONS:

- Turn bottom knob to control temperature.
- Turn top knob to control water flow.
- Thermostatic Valve Flow Rate 13.0 GPM @ 60 PSI

#### STANDARDS:

• ASME A112.18.1 / CSA B125.1

UPC

**CALGreen** Compliant

Legislation Compliance

ZeroDrip Technology

**Technical Diagram** 

UPC