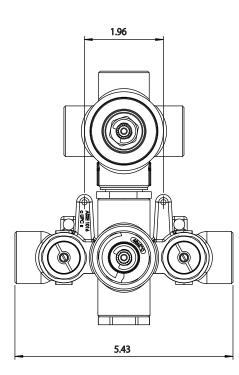

Diverter i ostaoni ori

Critical Dimensions in Inches - 2.53

www.isenbergfaucets.com

### SPECIFICATIONS:

- Turn bottom knob to control temperature.
- Turn top knob to control water flow.
- Thermostatic Valve Flow Rate 13.0 GPM @ 60 PSI