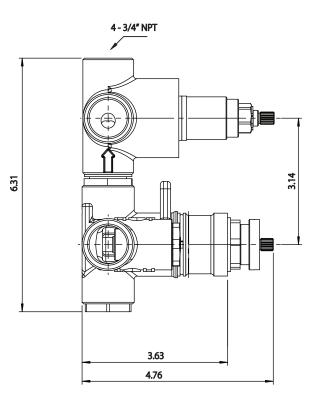

#### STANDARDS:

• ASME A112.18.1 / CSA B125.1

UPC

**CALGreen** Compliant

Legislation Compliance

ZeroDrip Technology

**Technical Diagram** 

UPC