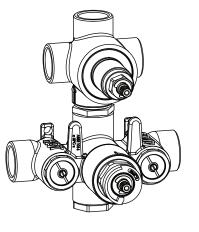

## TVH.4301 | 3/4" Thermostatic Valve With 3-Way Diverter & Integrated Volume Control Page 10f 2

### SPECIFICATIONS:

- Turn bottom knob to control temperature.
- Turn top knob to control water flow.
- Thermostatic Valve Flow Rate 13.0 GPM @ 60 PSI

## TVH.4301 | 3/4" Thermostatic Valve With 3-Way Diverter & Integrated Volume Control Page 2 of 2