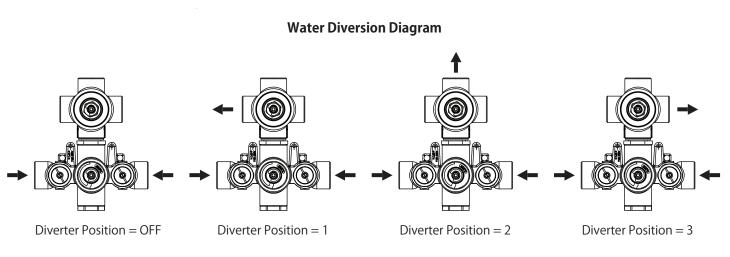

### SPECIFICATIONS:

- Turn bottom knob to control temperature.
- Turn top knob to control water flow.
- Thermostatic Valve Flow Rate 13.0 GPM @ 60 PSI